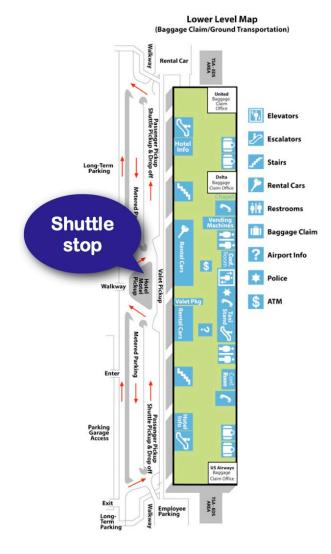

### June 5, 2012

**GSO airport pick-up:** The WFU shuttle will pick-up workshop participants outside the baggage claim area on the lower level. The shuttle will wait at the times indicated above, at the point marked "Shuttle stop" in the figure to the right.

### June 8, 2012

**WFU pick-up:** Workshop participants will be picked-up right in front of Benson University Center.

**GSO airport drop-off:** Workshop participants will dropped-off at the point marked "Shuttle stop" in the figure to the right.